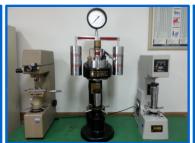

#### 1-5(3). Testing Equipment

Ultrasonic flaw detector

Round tester

**FORMTESTER** 

3D measuring instrument

Valve tester

**R.C.V** tester

Relief tester