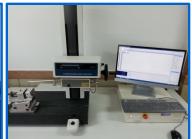

#### 1-5(3). Testing Equipment

Ultrasonic flaw detector

Round tester

**FORMTESTER** 

3D measuring instrument

Valve tester

**R.C.V** tester

Relief tester