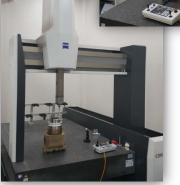

#### 1-5(3). Testing Equipment

Ultrasonic flaw detector

Round tester

**FORMTESTER** 

3D measuring instrument

Valve tester

**R.C.V** tester

Relief tester