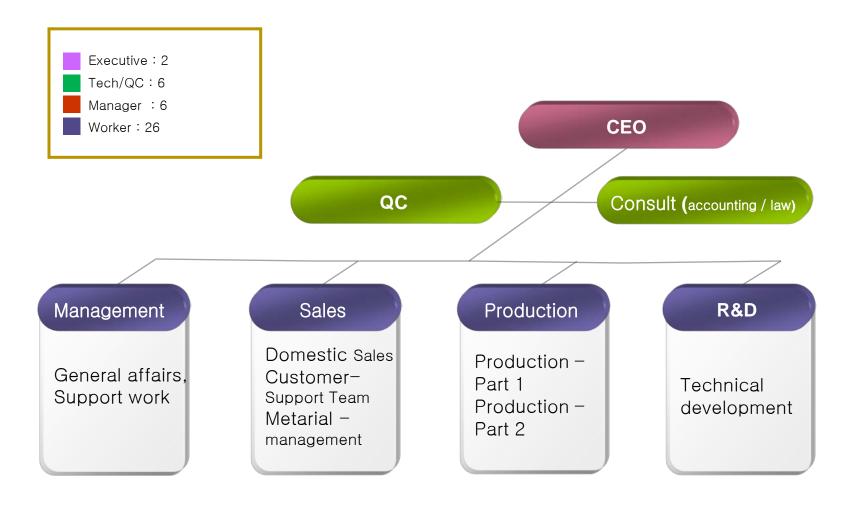

ained patent on heat treating furnace for heating (Patent No. 10-1145269).

Selected for the Corporation-attached Research Institute Establishment Program

of the Small & Medium Business Administration.

Expanded place of business (Chunhwa Agro-industrial Complex in Miryang)

2013

Produced personal weapon sights for the Ministry of National Defense. Cited as a partner with excellent quality products by Doosan Corporation Mottrol BG.

Obtained patent on pressure jig for heat treatment (Patent No.10-1232721).

#### 1-2(4). Company History



2014 ~ 2017

Produced K4, K12, and K14 defense firearm parts. Produced K1 and K2 defense tank parts.

2017

Obtain an ISO 900014001 Recertification. Produced M48 Cylinder head for tank diesel engine parts.















#### 1-3. Organization chart





#### 1-4(1). Business ideology



#### **Business ideology**



**Trust**: Pursuing win-win relationships with our customers/suppliers while promoting close cooperation with them with integrity and sincerity.



**Creation**: Seeking both individual and corporate development with creative way of thinking and prompt response to the changing environment.



**Challenge**: We will not fear adversity, and create our future and challenge with strong challenging spirit.

#### 1-4(2). Management Policy



#### Management Policy



Customer Happiness, Top Quality



Constant creation and perpetual improvement



Prime cost reduction and compassionate progress

## 1-5(1). Company photography























#### 1-5(2). Manufacturing Equipment





**CNC Line** 



**CNC COMPLEX** 



INTE