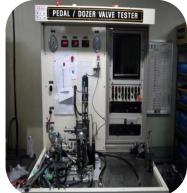

#### 1-5(3). Testing Equipment

Ultrasonic flaw detector

Round tester

**FORMTESTER** 

3D measuring instrument

Valve tester

**R.C.V** tester

Relief tester

**Pedal tester** 