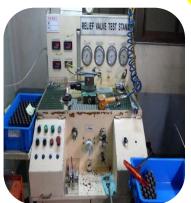

#### 1-5(3). Testing Equipment

Ultrasonic flaw detector

Round tester

**FORMTESTER** 

3D measuring instrument

Valve tester

**R.C.V** tester

Relief tester

**Pedal tester** 