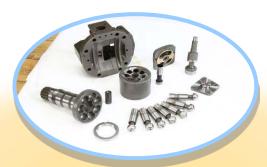

#### 1-7(2). Swash plate type hydraulic pump

Swash plate

Housing

York

**Piston ASS'Y** 

**Cylinder Block** 

**Piston** 

Cover

Valve plate