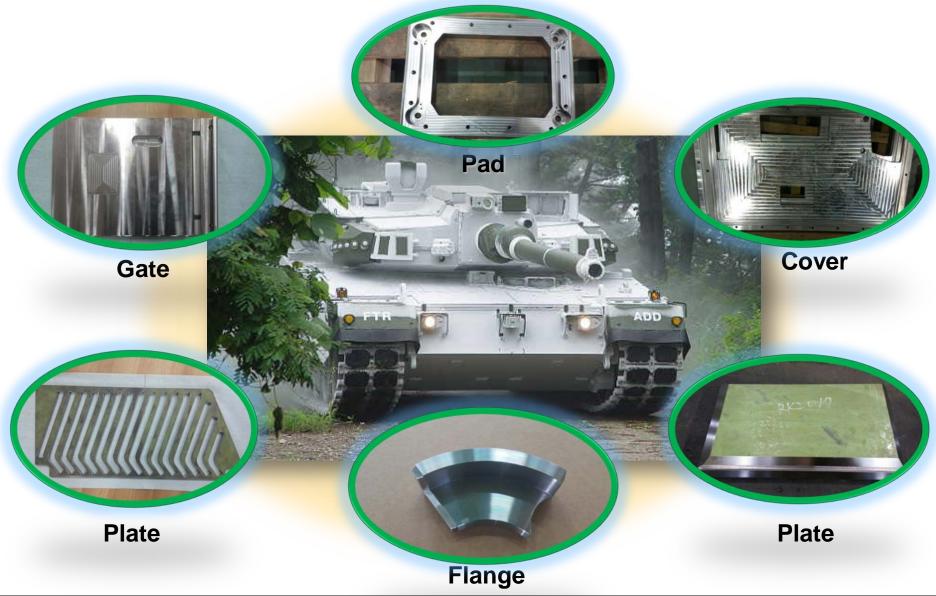

| ULTRASONIC FLAW<br>DETECTOR | 1   | OLYMPUS          |
| SHAPE/CONTOUR<br>MEASURING MACHINE | CONTOURECORD<br>1600GH      | 1   | ACCRETECH        |

## 1-7(1). Heavy Equipment Parts





**HPVO 91DW** 



**HPVO 102** 



**HPV 145** 



**HPV 116** 





**RELIEF V/V** 



**DOZER** 



R.C.V



**PEDAL** 

#### 1-7(2). Swash plate type hydraulic pump





Swash plate



Housing



York



**Piston ASS'Y** 





**Cylinder Block** 



**Piston** 



Cover



Valve plate

#### 1-7(3). Axial piston type hydraulic pump





**Drive shaft** 



**Piston** 



Valve plate





**Fixed plate** 



**Cylinder Block** 



**Axial Piston** 

#### 1-7(4). Night Vision Goggles Parts

housing





## 1-7(5). Gun parts - K4,K12,K14





#### 1-7(6). Tank Parts





## 1-7(7). Tank Parts





### 1-7(8). Tank Parts





CYLINDER HEAD, For ENGINE

#### 1-7(9). Vessel and Machining Equipment Parts





THROTTLE CHECK V/V



**REDUCING V/V** 



HOUSING



**CRANK SHAFT** 

#### 2. Customer









S&T MOTIV(주)



파카 코리아(주)



세원 셀론텍(주)



(주)월드 튜브



불보 건설기계 코리아







현대산기(주)



(주)동인광학

#### 3. Vision





#### 4-1. Certifications and Quality Management







<u>ISO 9001 품질 인증서(경일지엠씨)</u>

#### 4-1. Certifications and Quality Management







ISO 14001 환경 인증서(경일지엠씨)

#### 4-2. Patent cards







특허등록증



#### 5-1. R&D Policy





#### 5-2. Development Direction of R&D



Strengthen core skills capabilities and contents development capabilities



#### 6. Company location(address)





Address: KYUNGIL GMC CO., LTD. 12-30, Chunhwanonggongdanji-gil, Bubuk-myeon, Miryang-si,