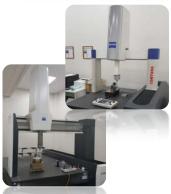

#### 1-5(3). Testing Equipment

Ultrasonic flaw detector

Round tester

**FORMTESTER** 

3D measuring instrument

Valve tester

**R.C.V** tester

Relief tester