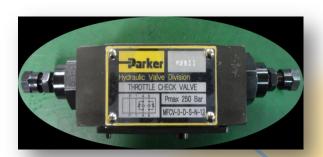

#### 1-7(9). Vessel and Machining Equipment Parts

THROTTLE CHECK V/V

**REDUCING V/V** 

HOUSING

**CRANK SHAFT** 