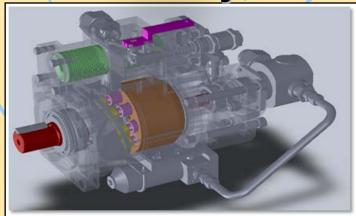

#### 1-7(3). Axial piston type hydraulic pump

**Drive shaft** 

**Piston** 

Valve plate

**Fixed plate** 

**Cylinder Block** 

**Axial Piston** 