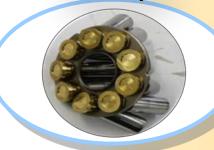

#### 1-7(2). Swash plate type hydraulic pump

Swash plate

Housing

York

**Piston ASS'Y** 

**Cylinder Block** 

**Piston** 

Cover