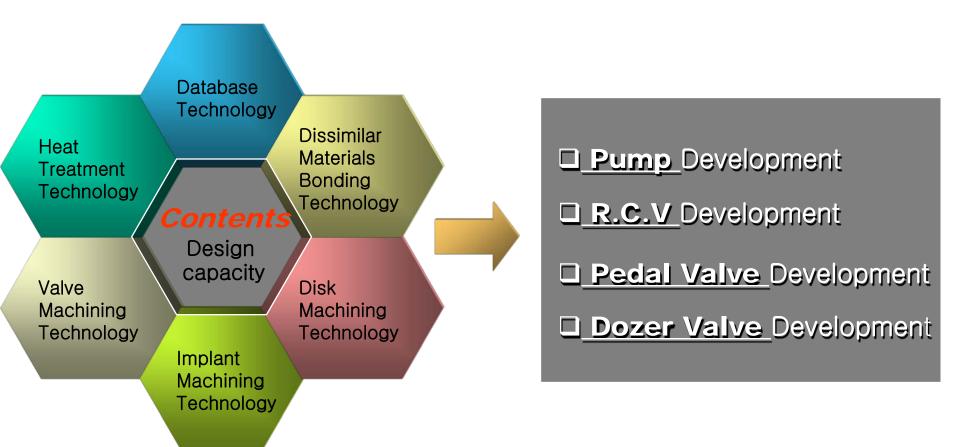

13 billion KRW in 2014

Main Business

1. Hydraulic Parts 2. Machinery Parts 3. Defense Parts

**New Business** 

- 1. Pump development 2. Valve development
- 3. Development of personal weapon sights for the Ministry of National Defense

Results

- 1. Hitachi Pump development
- 2. R.C.V / PEDAL / DOZER VALVE development