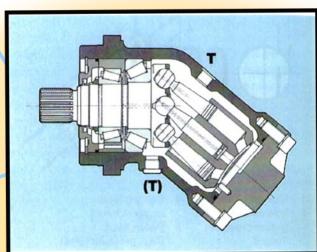

#### 1-7(3). Axial piston type hydraulic pump

**Drive shaft** 

**Piston** 

Valve plate

**Fixed plate** 

**Cylinder Block** 

**Axial Piston** 