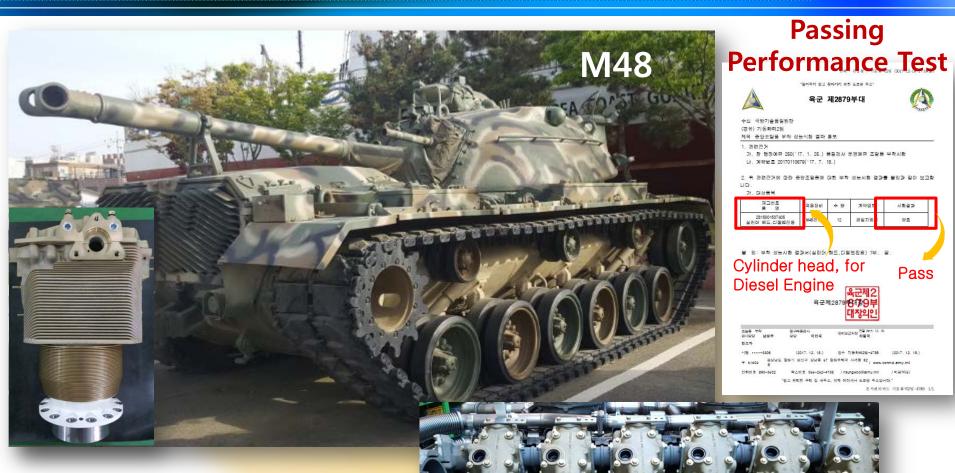

#### 1-2(4). Company History

2014 ~ 2017

Produced K4, K12, and K14 defense firearm parts. Produced K1 and K2 defense tank parts.

2017

Obtain an ISO 900014001 Recertification. Produced M48 Cylinder head for tank diesel engine parts.

### 1-7(8). Tank Parts

CYLINDER HEAD, For ENGINE