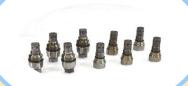

#### 1-7(3). Axial piston type hydraulic pump

**Drive shaft** 

**Piston** 

Valve plate

**Fixed plate** 

**Cylinder Block** 

**Axial Piston** 