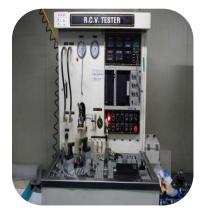

#### 1-5(3). Testing Equipment

Ultrasonic flaw detector

Round tester

**FORMTESTER** 

3D measuring instrument

Valve tester

**R.C.V** tester

Relief tester