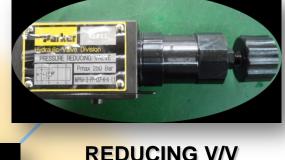

#### 1-7(9). Vessel and Machining Equipment Parts

THROTTLE CHECK V/V

**REDUCING V/V** 

HOUSING

**CRANK SHAFT** 