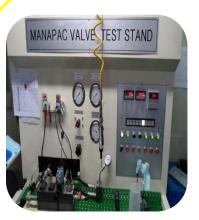

#### 1-5(3). Testing Equipment

Ultrasonic flaw detector

Round tester

**FORMTESTER** 

3D measuring instrument

Valve tester

**R.C.V** tester

Relief tester